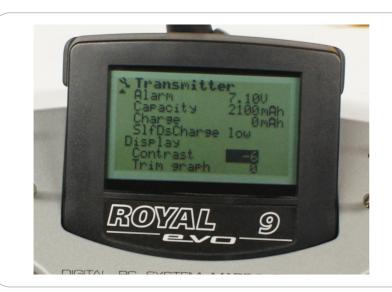

Now you can attach your battery back and try to power on your TX. From the contrast menu you can power ON and power OFF your TX LED backlight. If "Contrast" is "-6" or lower - backlight is turned OFF

If "Contrast" is "-5" or higher - backlight is turned ON.