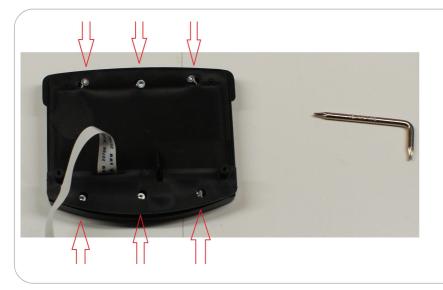

# Royal EVO/PRO LCD replacement KIT with Backlight

Remove 6 hex screws from the back of LCD mounting case

Remove all unused obstructing plastic from the inside of LCD mounting case(if you have paper version of this manual please check our website for online hi-resolution images pdf version to see details)