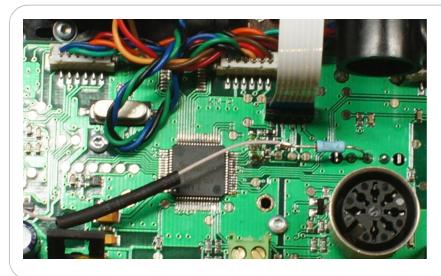

## Royal EVO/PRO LCD replacement KIT with Backlight

You need to solder the supplied 100R resistor between the teflon wire and middle pin of TX main switch. It's very simple, please don't forget to attach insulation tube.