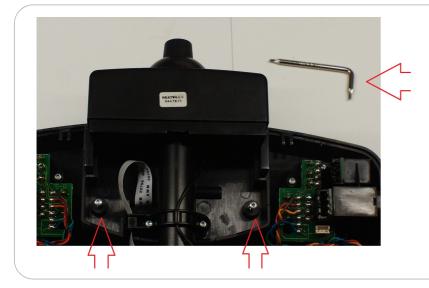

Using standard MPX hex screwdrive or any better screwdrive, remove two hex screws from your TX. After this deattach flex wire from the TX main board and remove comlete LCD mounting plastic case with LCD from the front panel.