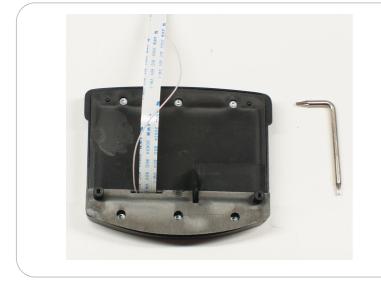

# Royal EVO/PRO LCD replacement KIT with Backlight

Remove 6 hex screws from the back of LCD mounting case

Remove all unused obstructing plastic from the inside of LCD mounting case(if you have paper version of this manual please check our website for online hi-resolution images pdf version to see details)

Check that you can assemble LCD mounting case without applying any force and than do it. Place each screw on it's place. And place LCD mounting case on it's place too. Than don't forget to mount it using two hex screw.