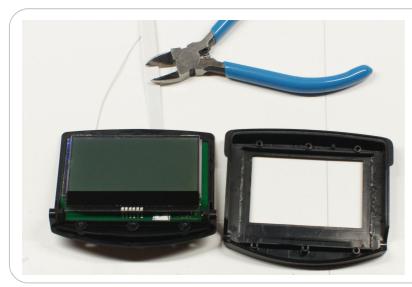

#### Thank you for choosing our product!

This KIT was designed and made to help you to solve the problem like on the left picture or help you if you want to get excellent LED bright white backlight for your good working TX unit.

Using standard MPX hex screwdrive or any better screwdrive, remove two hex screws from your TX. After this deattach flex wire from the TX main board and remove comlete LCD mounting plastic case with LCD from the front panel.