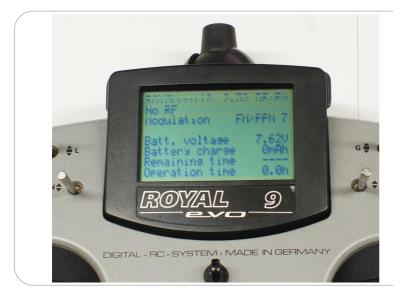

#### Thank you for choosing our product!

This KIT was designed and made to help you to solve the problem like on the left picture or help you if you want to get excellent LED bright white backlight for your good working TX unit.