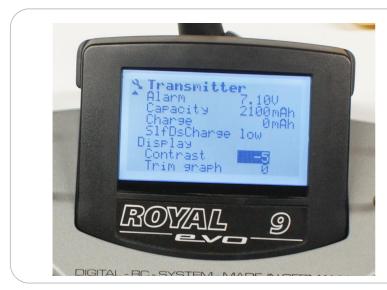

Now you can attach your battery back and try to power on your TX. From the contrast menu you can power ON and power OFF your TX LED backlight. If "Contrast" is "-6" or lower - backlight is turned OFF

If "Contrast" is "-5" or higher - backlight is turned ON.